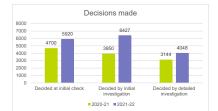

uncil             | 0   | 1   | 4    | 8        | 1    |      | 15       | 50%        | 51% |
| Walsall Metropolitan Borough Council Warrington Council | 1   | 1   | 15   | 17<br>20 | 2    |      | 46<br>45 | 67%<br>82% | 68% |

## Notes

These statistics include all complaints and enquiries that were decided from 01 April 2021 to 31 March 2022.

Some cases are received and decided in different business years. This means the number of complaints and enquiries received may not match the number of decisions made.

You can find comparisons with last year's data on the second and third tabs of this workbook.

 $For more information on how to interpret our statistics \\ \underline{http://www.lgo.org.uk/information-centre/reports/annual-review-reports/interpreting-local-authority-statistics}$ 



Initial check

We carry out some basic checks like whether:
- the authority has had the chance to consider the complaint
- it locks like we might be the right people to help at this stage
We categorise these decisions as 'referred back for local resolution', 'advice given' or 'incomplete/invalid'

We decide whether to investigate the complaint by checking if:

- the issue is something the law allows us to look into and;

- there is good reason for us to formally investigate
We categorise these decisions as 'closed after initial enquiries'

Detailed investigation

We make a decision on whether the organisation was at fault by:

- investigating what happened, and what should have happened, according to the laws and policies in place at the time
- making recommendations to put things right