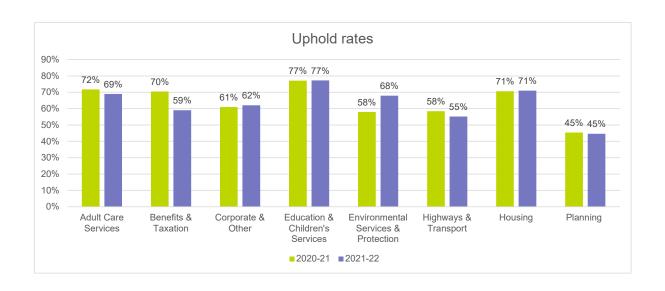

ity has had the chance to consider the complaint
- it locks like we might be the right people to help at this stage
We categorise these decisions as 'referred back for local resolution', 'advice given' or 'incomplete/invalid'

We decide whether to investigate the complaint by checking if:

- the issue is something the law allows us to look into and;

- there is good reason for us to formally investigate
We categorise these decisions as 'closed after initial enquiries'

Detailed investigation

We make a decision on whether the organisation was at fault by:

- investigating what happened, and what should have happened, according to the laws and policies in place at the time
- making recommendations to put things right if necessary

We categorise these complaints as 'upheld' or 'not upheld'